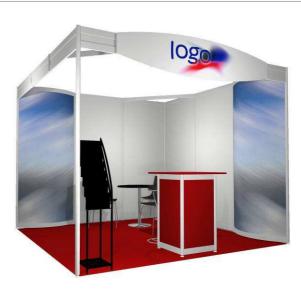

## Optional ideas to upgrade your basic package:

- Platform or other flooring (price on request)
- Logo on nameboard instead standard black text
- Storage room with curtain or lockable door
- Colored panels
- Graphics on panel
- Lockable, colored, curved counter
- Graphics on the front face panel of the counter
- Upgrade for a backlit counter
- Change from a straight wall to a curved wall
- Upgrade curved wall to a lightbox with graphic
- LCD Screen
- Other furniture