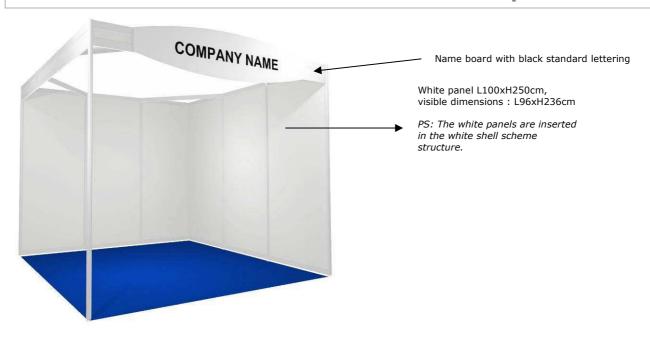

### **SHELL SCHEME STANDS - Description**

Non-contractual image

### The basic stand package includes:

- White walls L100xH250cm
- 1 nameboard with the name of the exhibitor in standard black lettering
- Spotlight (eq. 100W/spot):1 spot per 3sqm
- Socket inside the stand
- As the exhibition place is already covered by a carpet, the stand area is **NOT** equipped with it.

Given dimensions are gross and not useful.

 Useful dimensions for wall L100xH250cm = L96xH236cm

The items included in the stand can not be exchanged neither reimbursed.