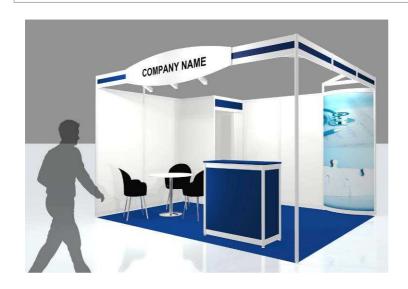

### **SHELL SCHEME STANDS - Description**

Non-contractual image

### The basic stand package includes:

- White walls L100xH250cm
- 1 nameboard with the name of the exhibitor in standard black lettering
- Spotlight (eq. 100W/spot):1 spot per 3sqm
- Socket inside the stand
- As the exhibition place is already covered by a carpet, the stand area is **NOT** equipped with it.

Given dimensions are gross and not useful.

 Useful dimensions for wall L100xH250cm = L96xH236cm

The items included in the stand can not be exchanged neither reimbursed.