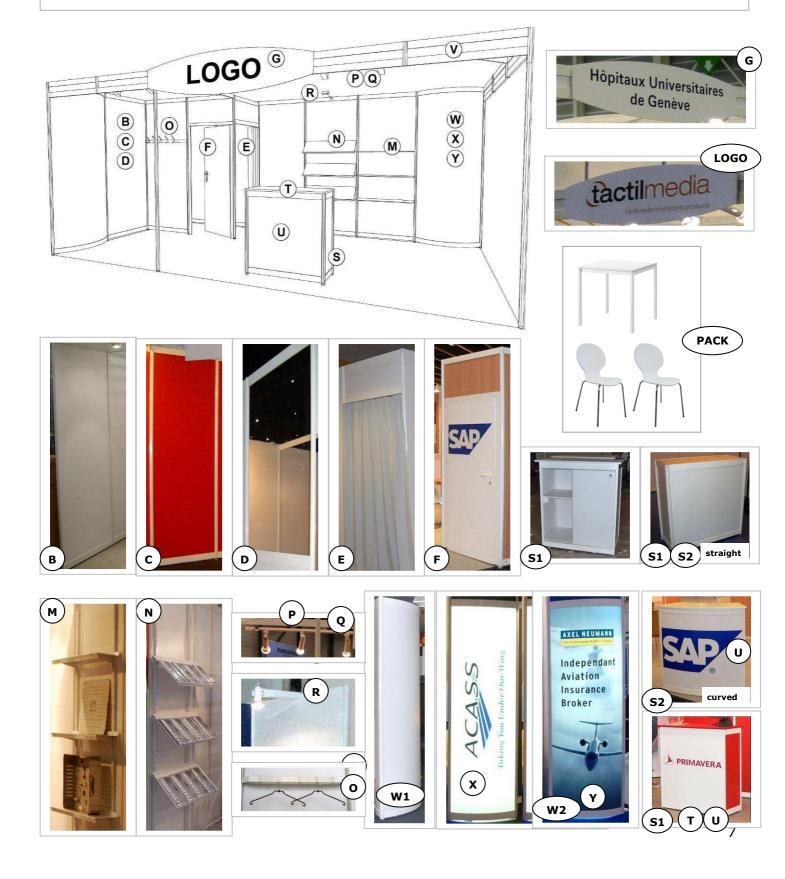

### **SHELL SCHEME STANDS - Description**

Non-contractual image

### The basic stand package includes:

- White walls L100xH250cm
- 1 nameboard with the name of the exhibitor in standard black lettering
- Spotlight (eq. 100W/spot):1 spot per 3sqm
- Socket inside the stand
- As the exhibition place is already covered by a carpet, the stand area is **NOT** equipped with it.

Given dimensions are gross and not useful.

 Useful dimensions for wall L100xH250cm = L96xH236cm

The items included in the stand can not be exchanged neither reimbursed.

# Items and services <u>not included</u> in the basic package:

- Power supply for both socket and lights
- Daily cleaning

These items and services should be ordered through congress team's order forms.

## Optional ideas to upgrade your basic package:

- Platform or other flooring (price on request)
- Logo on nameboard instead standard black text
- Storage room with curtain or lockable door
- Colored panels
- Graphics on panel
- Lockable, colored, curved counter
- Graphics on the front face panel of the counter
- Upgrade for a backlit counter
- Change from a straight wall to a curved wall
- Upgrade curved wall to a lightbox with graphic
- LCD Screen
- Other furniture

| Symbol                  | Description of items                                                                                                                                                                                                 | Qty     | Discount Price CHF orders received by 1 <sup>st</sup> April 2014 | Standard<br>Price CHF | TOTAL<br>[CHF] |
|-------------------------|----------------------------------------------------------------------------------------------------------------------------------------------------------------------------------------------------------------------|---------|------------------------------------------------------------------|-----------------------|----------------|
| PMOQ                    | Carpet on special panels for laying down another carpet ☐ grey ☐ anthracite ☐ red ☐ green ☐ black ☐ blue                                                                                                             |         | CHF40/m2                                                         | CHF48/m2              |                |
| В                       | White wall, □ 50 or □ 100cm wide, 250cm high                                                                                                                                                                         |         | CHF105                                                           | CHF126                |                |
| C1                      | Coloured wall, with white aluminium frame  □ L50, Qty:or □ 100cm, Qty:, H250cm □ grey □ anthracite □ red □ green □ black □ blue                                                                                      |         | CHF150                                                           | CHF180                |                |
| C2                      | Coloured panel, instead of the white panel  □ L50, Qty:or □ 100cm, Qty:, H250cm  □ grey □ anthracite □ red □ green □ black □ blue                                                                                    |         | CHF50                                                            | CHF60                 |                |
| D                       | Panel Plexiglas, ☐ L50 or ☐ 100cm, H250cm                                                                                                                                                                            |         | CHF167                                                           | CHF200                |                |
| Е                       | Curtain light grey, L100xH200cm high, top panel white                                                                                                                                                                |         | CHF89                                                            | CHF107                |                |
| F                       | Door lockable, white, L100xH200cm, top panel white (CHF30 per key if not returned)                                                                                                                                   |         | CHF289                                                           | CHF346                |                |
| G                       | Additional name board with black vinyl lettering                                                                                                                                                                     |         | CHF200                                                           | CHF240                |                |
| М                       | Rack of 3 flat shelves, 100x30cm, fixed to wall                                                                                                                                                                      |         | CHF133                                                           | CHF160                |                |
| N                       | Rack of 3 sloping shelves, 100x30cm, fixed to wall                                                                                                                                                                   |         | CHF133                                                           | CHF160                |                |
| 0                       | Coat rack, 100cm wide, fixed to wall                                                                                                                                                                                 |         | CHF67                                                            | CHF80                 |                |
| Р                       | Set of 3 spotlights 100W on electrical rail fixed                                                                                                                                                                    |         | CHF133                                                           | CHF160                |                |
| Q                       | Additional spotlight 100W fixed to existing electrical rail                                                                                                                                                          |         | CHF78                                                            | CHF93                 |                |
| R                       | Stemlight 100W to clamp on top of wall panel                                                                                                                                                                         |         | CHF78                                                            | CHF93                 |                |
| S1                      | White lockable reception counter (straight) w/ white top                                                                                                                                                             |         | CHF300                                                           | CHF360                |                |
| S2                      | White reception counter w/ white top (open at the back)  ☐ straight ☐ curved                                                                                                                                         |         | CHF244                                                           | CHF293                |                |
| T1                      | Coloured counter top for S1 or S2                                                                                                                                                                                    |         | CHF150                                                           | CHF180                |                |
| T2                      | Additional cost for coloured panels of S1 or S2                                                                                                                                                                      |         | CHF133                                                           | CHF160                |                |
| Т3                      | Modification of straight counter: backlit version with plexi front panel                                                                                                                                             |         | CHF611                                                           | CHF733                |                |
| Pack                    | Furniture package: 1 squared table + 2 white chairs*                                                                                                                                                                 |         | CHF115                                                           | CHF138                |                |
| W1                      | Half oval white wall on one of our stand wall (L100cm)                                                                                                                                                               |         | CHF150                                                           | CHF180                |                |
| W2                      | Half oval lightbox on one of our stand wall (L100cm) (opaque white plexiglass planel)                                                                                                                                |         | CHF300                                                           | CHF360                |                |
| kit of the<br>See stand | pply for spotlights or lightboxes is not included in the prexhibition to know to whom order it.  Iard modular items diagram with reference items on nex<br>ntation of Additional Fittings must be included with your | rt page | ).                                                               | exhibitor             |                |

### STANDARD MODULAR ITEMS DIAGRAM

1<sup>st</sup> April 2014

General information form must be included with this form