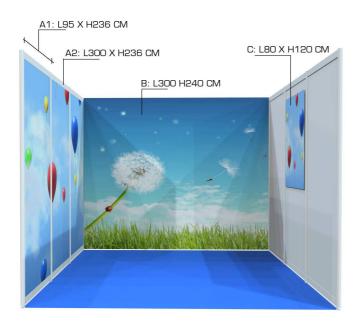

| Description                                                                                                                                                                                                                    | Qty             | Discount Price<br>orders received<br>by 1st April 2014 | Standard<br>Price    | TOTAL excl. taxes |
|--------------------------------------------------------------------------------------------------------------------------------------------------------------------------------------------------------------------------------|-----------------|--------------------------------------------------------|----------------------|-------------------|
| GRAPHICS FIXED TO THE SHELL SCHEME STRUCTU                                                                                                                                                                                     | JRE             |                                                        |                      |                   |
| The hook system of the banner signware remains property of Ma                                                                                                                                                                  | thys SA         | . Only the visual beco                                 | mes the property o   | f the exhibitor.  |
| Digital graphic for straight white wall, min 1m <sup>2</sup>                                                                                                                                                                   |                 | CHF227/m2                                              | CHF272/m2            |                   |
| A1: digital graphic for straight white wall L100xH250cm Dimensions for graphic file: L96xH236cm + margins & file must be vectorised*.                                                                                          |                 | CHF 567                                                | CHF 680              |                   |
| A2: digital graphic for straight white walls L300xH250cm<br>Dimensions for graphic file: L300xH236cm + margins & file must be vectorised. Cut<br>in the graphic will be done by Mathys.*                                       |                 | CHF 1'589                                              | CHF 1'907            |                   |
| B- Banner signware L1000xH2500mm<br>Dimensions for graphic file: L100xH240cm & file must be vectorised.                                                                                                                        |                 | CHF 667                                                | CHF 800              |                   |
| B- Banner signware L2000xH2500mm<br>Dimensions for graphic file: L198xH240cm & file must be vectorised.                                                                                                                        |                 | CHF 1'211                                              | CHF 1'453            |                   |
| B- Banner signware L3000xH2500mm Dimensions for graphic file: L298xH240cm & file must be vectorised.                                                                                                                           |                 | CHF 1'878                                              | CHF 2'253            |                   |
| Logo on name board instead of lettering <1m²                                                                                                                                                                                   |                 | CHF 245                                                | CHF 294              |                   |
| (U/X) Logo for front counter panel or oval light box<br>(applied on center of the panel) <1.5m²                                                                                                                                |                 | CHF 367                                                | CHF 440              |                   |
| (Y1) Full size digital graphic for the lightbox W2 (printed on transparent film applied to plexiglass)                                                                                                                         |                 | CHF 700                                                | CHF 840              |                   |
| (Y2) Full size digital graphic for oval white wall                                                                                                                                                                             |                 | CHF 622                                                | CHF 746              |                   |
| (Y3) Digital graphic for straight plexi wall or backlit counter, visible on the reverse as mirror image, min 1m²                                                                                                               |                 | CHF254/m2                                              | CHF305/m2            |                   |
| DISPLAY - MOBILE COMMUNICATION                                                                                                                                                                                                 |                 |                                                        |                      |                   |
| All the Display and Desk are delivered with the carrying bag or ca<br>for an order of <u>one unit</u> . Please contact us for higher quantities.                                                                               | se and          | become the property                                    | of the exhibitor. Pr | ices are given    |
| C- Poster L800xH1200mm on rigid panel                                                                                                                                                                                          |                 | CHF 388                                                | CHF 467              |                   |
| Easyroll L800xH2145mm – weight : 4.3Kg                                                                                                                                                                                         |                 | CHF 1'078                                              | CHF 1'293            |                   |
| A lump sum for transport + set-up on-site for every ordered item is invoiced.                                                                                                                                                  |                 | CHF 155                                                | CHF 187              |                   |
| *For every graphic order fixed to the shell scheme s<br>printing file will be sent to you right back after havi<br>Please find on the next page the printing guidelines<br>The placement of the accessories should include gra | ng red<br>to de | eived your order<br>sign the printing                  | files.               |                   |

#### Size of files for digital printing on shell scheme walls: File must be prepared with margins.

Wall of L100xH250cm: size of graphic L96xH236cm and with margins L97.6xH238.4cm Wall of L100xH200cm: size of graphic L96xH216cm and with margins L97.6xH218.4cm