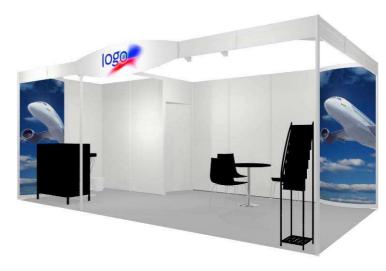

### **SHELL SCHEME STANDS - Description**

Non-contractual image

### The basic stand package includes:

- White walls L100xH250cm
- 1 nameboard with the name of the exhibitor in standard black lettering
- Spotlight (eq. 100W/spot):1 spot per 3sqm
- Socket inside the stand
- As the exhibition place is already covered by a carpet, the stand area is **NOT** equipped with it.

Given dimensions are gross and not useful.

 Useful dimensions for wall L100xH250cm = L96xH236cm

The items included in the stand can not be exchanged neither reimbursed.